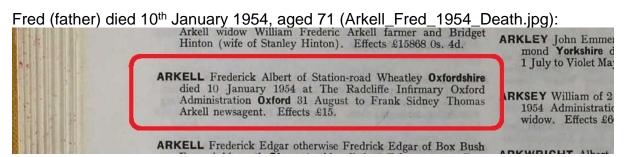

Frank (son) died 21st January 1975, aged 65 (Arkell\_Frank\_1975\_Death.jpg):

ARKELL Frank Sidney Thomas of 214 Headley May Headington Oxford died 21 January 1975 Administration Oxford 25 June £15421 752807761H