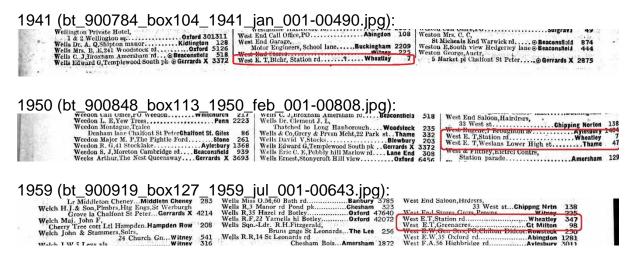

#### **Mitchells**

There are phone records showing Mitchells at 8 Station Road in 1955 and 1956:

I'm not quite sure where the numbering of 8 Station Road has come from(!), but this does indicate that Mitchells was occupying a space towards the upper end of this block of shops, as previously described.

From 1957 onwards E W Mitchell's address is given as Greenlands, Old Road:

1957 (bt 900889 box123 1957 jul 001-01058.jpg):

Danesbury Reynolds rd... Beaconsine of Mitchell Eric T.
Huxbenden cott Manor rd...H Wycombe 2155
Mitchell Ew. Elec Eng.
Mitchell Ex.W.; Woodstoke 10... Deaconsine of 2270
More of 2270
More

This does seem to imply that from 1957 onwards Mitchell is no longer using the shop in Station Road.

Interesting that the same phone number is used – Wheatley 351. So probably this was his home phone number, and there was no phone at the shop itself? The address matches Bill Mitchell's account of growing up at Greenlands, Old Road.