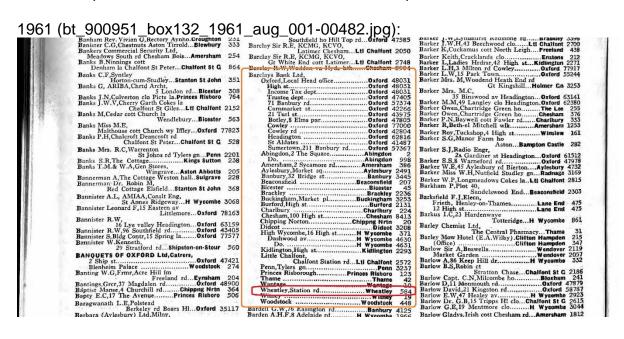

There are also phone records showing that by 1961, J E West has set up at The Green in Horspath:

#### Gibbs & Nottage

There are phone records showing Gibbs & Nottage in Station Road between 1961 and 1964:

These show the phone number as Wheatley 347, the same as Wests in 1959, so obviously the same shop.