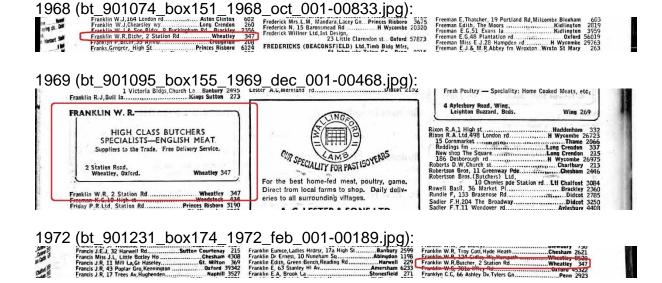

### Following years

- Ted West ran Wests Butchers until the late 1950s, when he retired.
- John West then took over, and ran the shop until about 1960. He said that he kept the same shop signage E T West & Son.
- By 1961 John West had sold 2 Station Road to a Henry Gibbs (a butcher from the Watlington / Dorchester area), and John had set up a new butcher's shop on The Green at Horspath.
- The mid-1960s are not so clear:
  - I mentioned to John that I had found phone records from 1961 to 1964 for Gibbs & Nottage at Station Road (see later). John recognised this as Henry Gibbs (who we just mentioned) and his son-in-law – Nottage.
  - I also mentioned that several people have mentioned Gillettes Butchers to me see next section; but John didn't recognise the name Gillettes at all.
- From the late 1960s until the early 1970s Franklins Butchers were at 2 Station Road, until Yeats took over the whole of No.2 and No.48 in the early 1970s.

There seems to be some doubt over who actually owned or rented the property when, but overall I think we can say:

- Wests Butchers were at 2 Station Road from mid-1930s until about 1960/61.
- During the early to mid- 1960s there is some doubt over who is running the butchers, but it seems to be Gibbs & Nottage and/or Gillettes.
- From the late 1960s until early 1970s it is Franklins Butchers, until Yeats merged No.2 and No.48 in the early 1970s.

#### **Franklins**

There are phone records showing Franklins at 2 Station Road from 1968 to 1972; for example:

These show the phone number as Wheatley 347, which is the same as Wests in 1959, and Gibbs & Nottage from 1961-64, which strongly implies that Wests (and Gibbs & Nottage / Gillettes) must also have been at 2 Station Road.