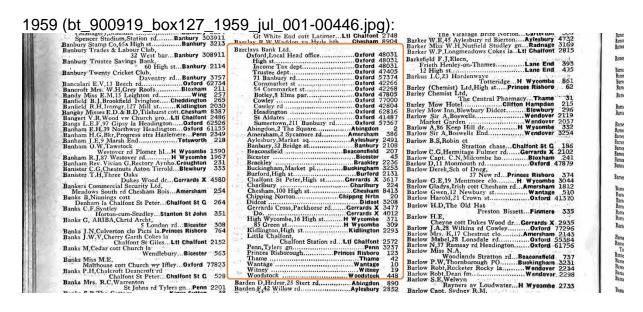

#### Wests

There are phone records showing E T West in Station Road throughout the 1940s and 1950s; for example:

Incidentally, the 1950 phone entry also shows E T West's home address of Weslans, in Thame, which cross-matches with his address in the planning request he submitted – see next section. (And by 1959 we can see that Ted West has moved back to Great Milton, now in a new bungalow called Greenacres.)