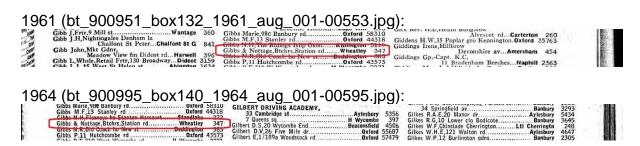

#### **Franklins**

There are phone records showing Franklins at 2 Station Road from 1968 to 1972; for example:

These show the phone number as Wheatley 347, which is the same as Wests in 1959, and Gibbs & Nottage from 1961-64, which strongly implies that Wests (and Gibbs & Nottage / Gillettes) must also have been at 2 Station Road.

This shows that Franklins have now moved to 70 High Street; interestingly they have taken the same phone number round to High Street, but now the new 4-digit version – Wheatley 2347. The fact that they have kept the same phone number would also tie in with Yeats now merging all of No.48 and No.2 into a single property, so No.2 no longer requires its own phone number.